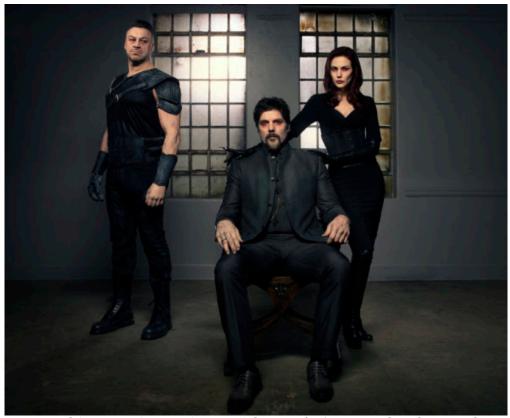

*Van Helsing* stars Kelly Overton, Jonathan Scarfe, Christopher Heyerdahl, David Cubbit, Vincent Gale, Rukiya Bernard, Trezzo Mahoro, Tim Guinee, Hilary Jardine, Aleks Paunovic, and Alison Wandzura.

The supernatural action drama features Overton as Vanessa Helsing. During a global vampire plague, Vanessa is not merely immune to vampirism. When she sinks her teeth into the blood sucking fiends — she can turn them human. Showrunner and writer Neil LaBute executive produces.