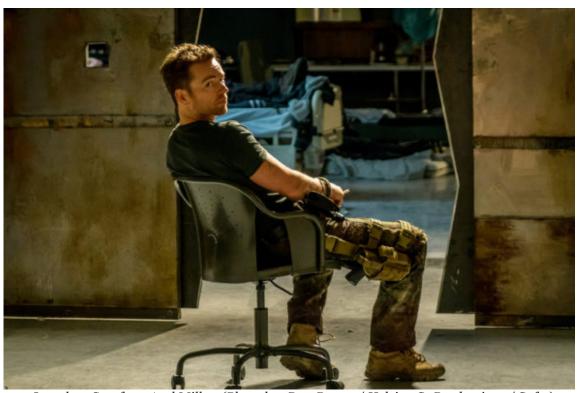

Vincent Gale as Flesh. (Photo by: Dan Power / Helsing S1 Productions / Syfy.)

Trezzo Mahoro as Mohamad. (Photo by: Dan Power / Helsing S1 Productions / Syfy.)

Jonathan Scarfe as Axel Miller. (Photo by: Dan Power / Helsing S1 Productions / Syfy.)